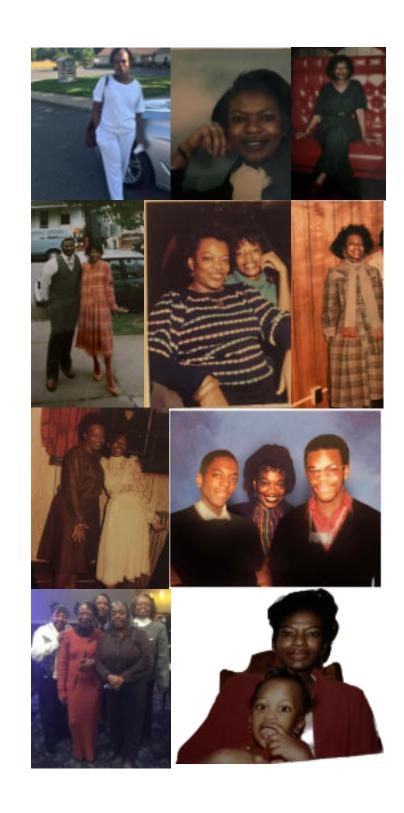

## <u>Obituary</u>

On August 28, 1962, Pamela Denise Lee was born to Leroy Lee and the late Marnell Lee in New Brunswick, NJ. Her mom relocated shortly after to Newark, NJ where she attended elementary and high school.

Pamela worked for Jabel Jewelry Company for 15 years in Irvington, NJ. She then decided to follow what she loved doing the most which was helping others. She became a Home Health Aide in early 1998.

Pamela Lee of Bloomfield, NJ departed this life on January 31, 2023. In addition to her late mother Marnell, Pamela was preceded in death

by her two brothers Brain Tracy Lee and Darryl Williams.

Pamela leaves to cherish her loving memories with her daughter, Aseelah Lee; father, Leroy Lee; brother, Alphonso Lee; goddaughter, Clara Sanders and a host of nieces, nephews, other family and friends.