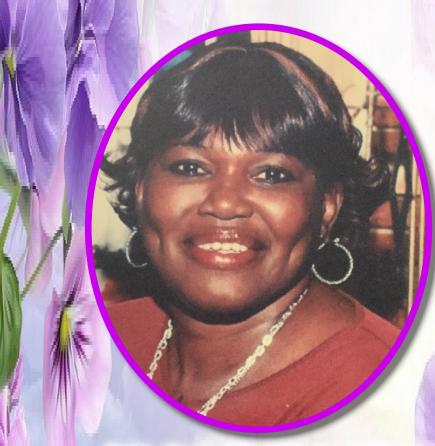

## Reflections of Life

Francine Berdette Height, daughter of Essie Lee Hightower and the late Laurence E. Height, was born on March 26, 1957 in New Brunswick, New Jersey. She entered into a peaceful rest on May 7th while under the care of her nurturing daughter, Laquesha Height.

Francine grew up in Newark, New Jersey and received her formal education at Westside High school. Francine was employed by several Dry Cleaner's as a presser within Essex County. Known for her comical and fighting spirits, Francine was loved by many and was always the life of any party. Her dimpled smile was contagious to all and lit up